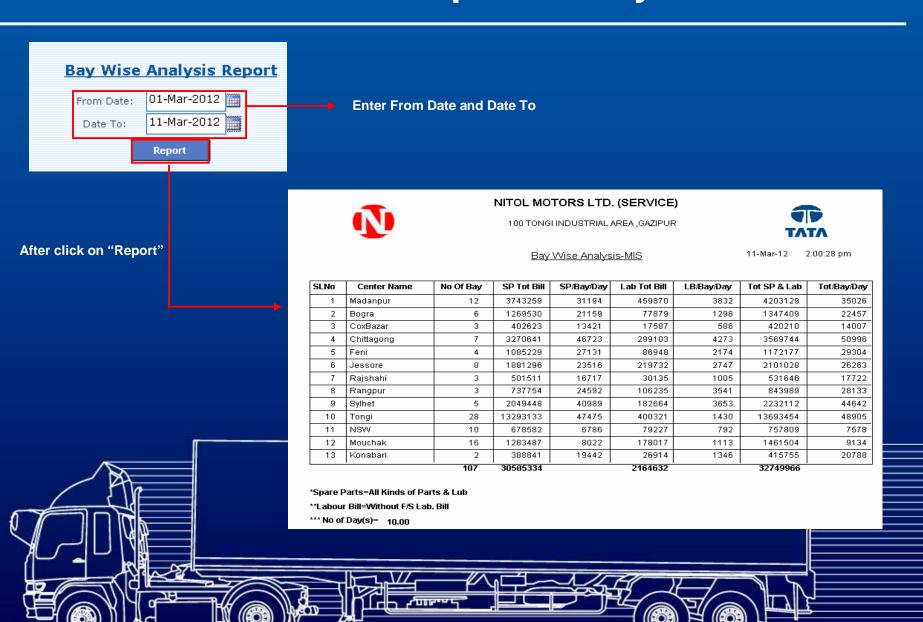

### MIS – Bay wise Analysis

#### NITOL MOTORS LTD. (SERVICE)

100 TONGI INDUSTRIAL AREA ,GAZIPUR

Bay Wise Analysis-MIS

11-Mar-12 2:00:28 pm

| SLNo | Center Name | No Of Bay | SP Tot Bill | SP/Bay/Day | Lab Tot Bill | LB/Bay/Day | Tot SP & Lab | Tot/Bay/Day |
|------|-------------|-----------|-------------|------------|--------------|------------|--------------|-------------|
| 1    | Madanpur    | 12        | 3743259     | 31194      | 459870       | 3832       | 4203129      | 35026       |
| 2    | Bogra       | 6         | 1269530     | 21159      | 77879        | 1298       | 1347409      | 22457       |
| 3    | CoxBazar    | 3         | 402623      | 13421      | 17587        | 586        | 420210       | 14007       |
| 4    | Chittagong  | 7         | 3270641     | 46723      | 299103       | 4273       | 3569744      | 50996       |
| 5    | Feni        | 4         | 1085229     | 27131      | 86948        | 2174       | 1172177      | 29304       |
| 6    | Jessore     | 8         | 1881296     | 23516      | 219732       | 2747       | 2101028      | 26263       |
| 7    | Rajshahi    | 3         | 501511      | 16717      | 30135        | 1005       | 531646       | 17722       |
| 8    | Rangpur     | 3         | 737754      | 24592      | 106235       | 3541       | 843989       | 28133       |
| 9    | Sylhet      | 5         | 2049448     | 40989      | 182664       | 3653       | 2232112      | 44642       |
| 10   | Tongi       | 28        | 13293133    | 47475      | 400321       | 1430       | 13693454     | 48905       |
| 11   | NSW         | 10        | 678582      | 6786       | 79227        | 792        | 757809       | 7578        |
| 12   | Mouchak     | 16        | 1283487     | 8022       | 178017       | 1113       | 1461504      | 9134        |
| 13   | Konabari    | 2         | 388841      | 19442      | 26914        | 1346       | 415755       | 20788       |
|      | •           | 107       | 30585334    | '          | 2164632      | '          | 32749966     |             |

LB/Bay/Day = Labour bill in per Bay per day

SP/Bay/Day = Spare bill in per Bay per day

Tot SP & Lab =Total Spare bill and Labour Bill

Tot/Bay/Day =Total bill in per Bay in per Day

<sup>\*\*\*</sup> No of Day(s)= 10.00

<sup>\*</sup>Spare Parts=All Kinds of Parts & Lub

<sup>\*\*</sup>Labour Bill=Without F/S Lab. Bill